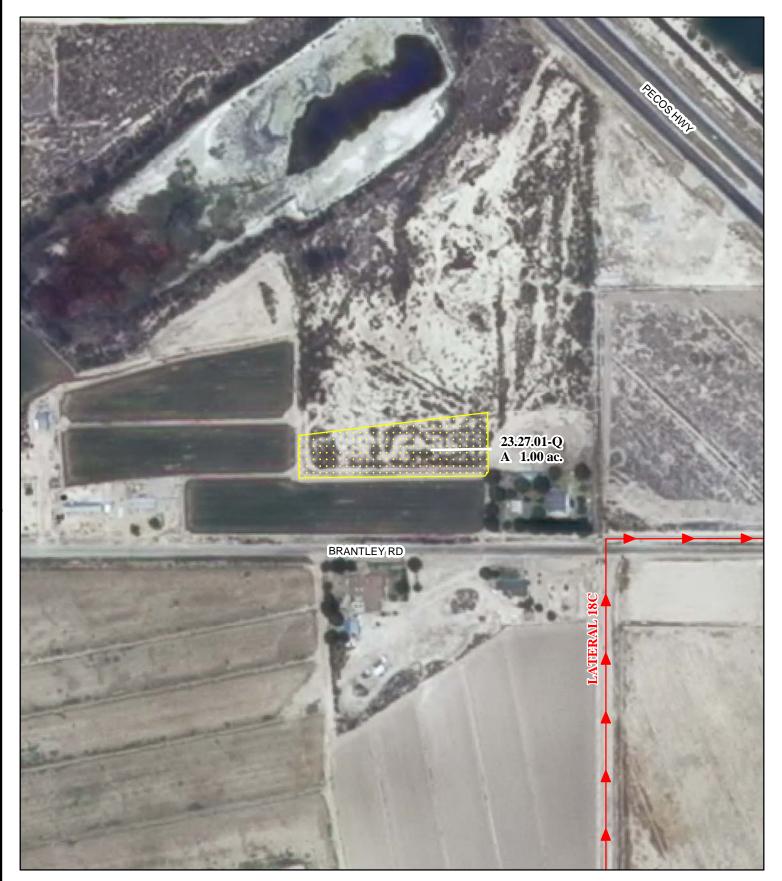

## f. Location and Amount of No Right Acreage:

Section 01, Township 23S, Range 27E, N.M.P.M.

Pt. SW1/4

1.00 acres

Total: 1.00 acres (No Right)

As shown on the attached revised Hydrographic Survey Map for Subfile No. 23.27.01-Q, and the CID Section Hydrographic Survey Map Sheet No. 9 (1999-2011), included in Part F of this Appendix, representing the Court record as of the date of the filing of this Decree.

#### g. Amount of Water:

NONE

| <ul> <li>Point of Diversion</li> <li>Canals / Ditches</li> </ul> | 2009 Digital Orthophotography<br>Grid Interval = 1000 |    | <b>STATE OF NEW MEXICO</b><br>Office of the State Engineer<br>John R. D'Antonio, Jr., P.E., State Engineer | or   | Ermina & Marcelo<br>Navarrette<br>Subfile 23.27.01-Q |
|------------------------------------------------------------------|-------------------------------------------------------|----|------------------------------------------------------------------------------------------------------------|------|------------------------------------------------------|
| Tract Boundaries                                                 | Scale 1 " = $200$ '                                   |    | John K. D'Antonio, JL, F.E., State Engliet                                                                 | er   | · · ·                                                |
| Surface Water Only                                               | Q                                                     | ₽Г | Pecos River Stream System                                                                                  |      | 4/27/2011                                            |
| Supplemental Groundwater                                         | 1:2,400                                               |    | <b>Carlsbad Irrigation District</b>                                                                        |      |                                                      |
| Reservoir / Pond                                                 | 100 50 0 100 200                                      |    | Hydrographic Survey                                                                                        |      |                                                      |
| No Right                                                         | Feet                                                  | •  | Township 23 D                                                                                              | ).D. | Interstate Stream Commission DET                     |